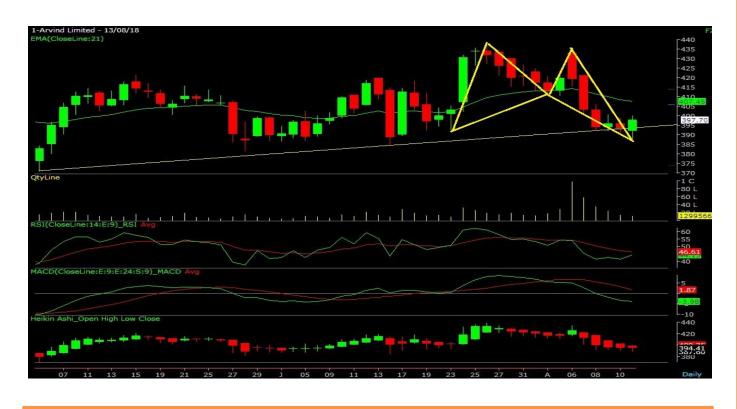

## Rationale:

- > On the daily chart the stock has completed bullish BAT Harmonic pattern; the coordinates of which are:
  - XA leg is from 384 to 438.70
  - AB from 438.70 to 411 (which is 50% of XA leg),
  - BC leg is from 411 to 435 (which is 88.60% of the AB leg) and
  - CD leg is 435 to 387 (which is 88.60% projection of BC leg).
- > On the daily chart a price has been finding support at rising trend line.
- > Engulfing pattern is visible on the daily chart of the stock
- Based on the above Technical studies we can come out with a view that the price may move towards higher levels over the short period.